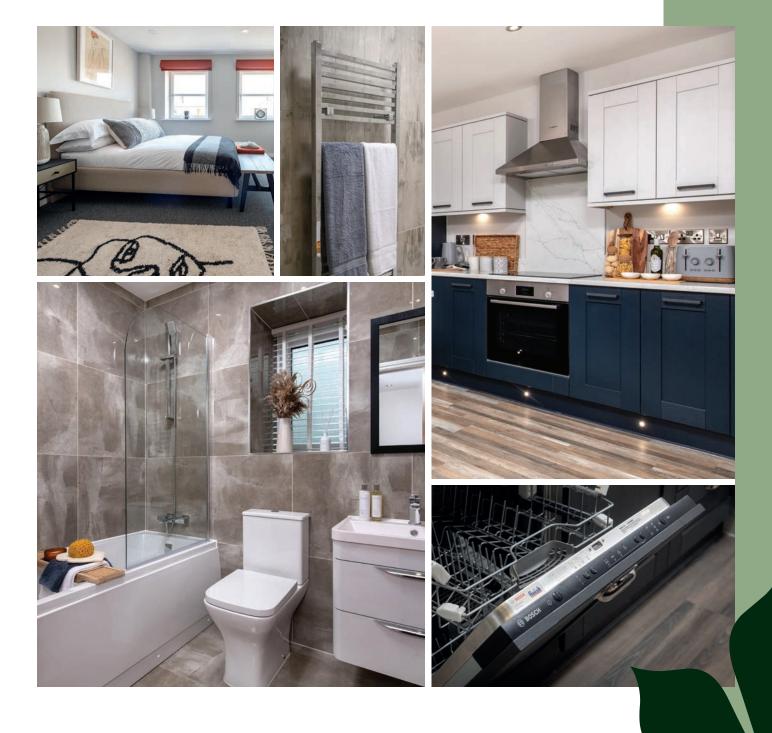

# Anything but standard.

Our high specification features elegant and durable quartz worktops, state-of-the-art Bosch appliances, and luxurious flooring throughout. This combination of premium materials and technology creates a perfect blend of style and functionality, offering the pinnacle of modern design.

### KITCHEN/DINING AREA

Fully fitted kitchen

Quartz worktops with 100mm upstands

Quartz splashback behind hob

Bosch integrated fan assisted single oven

Bosch integrated combination microwave oven (where applicable)

Bosch induction hob

Integrated extractor fan

Bosch integrated fridge freezer

Bosch integrated dishwasher

Integrated washer/dryer

Undermount ceramic sink

Chrome mixer tap

Chrome downlights

LED over and under unit lighting

LVT flooring

### **LOUNGE**

Digital TV & Sky TV facility

Chrome downlights

LVT flooring

# **BEDROOMS**

Chrome downlights

Digital TV aerial

Fitted wardrobes to principal bedroom (unless walk-in wardrobe where hanging rails are fitted)

LVT flooring

# PRINCIPAL BATHROOM

Thermostatic shower mixer tap over bath with glass screen

White sanitaryware with chrome mixer taps

Chrome towel warmer

Shaver socket

Chrome downlights

Full height wall tiling

Tiling to floor